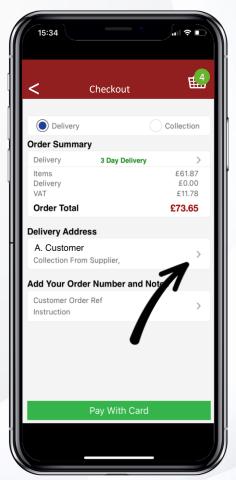

## DELIVERY/CHECKOUT

When you reach the checkout, enter your details and select **Pay With Card.** 

If you haven't included your phone number, you must first do this to continue.

To add your phone number, select the small arrow under **Delivery Address**.