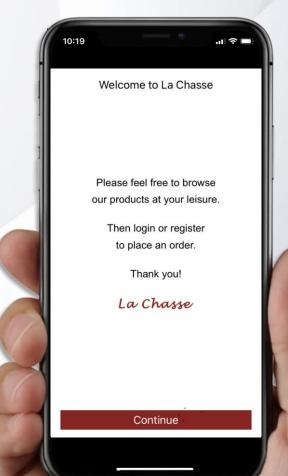

# Our Guide to online ordering

Visit www.lachasselimited.co.uk or search 'La Chasse' in the app store

## Relax, now you can order any time, any day.

We do have an answerphone for orders to be placed after 5.00pm However we want you to use our app or desktop online ordering site. This is a much safer way to leave your order as it removes errors made because of poor phone signal quality and understanding what you need, i.e. understanding exactly which flour or chocolate you need. Our online ordering app and desktop site means that you can now place your order whenever it suits you. In fact, you can now do much more than that too! Share a team shopping list, jump to your favourite items, quickly repeat a previous order or print out your past order details — all easy and at your own convenience!