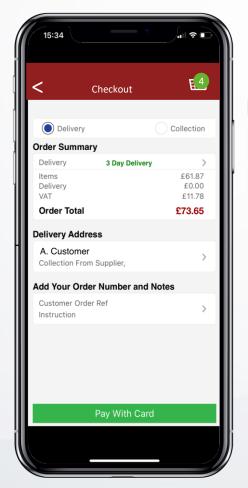

## DELIVERY/CHECKOUT

When you reach the checkout, enter your details and select **Pay With Card.** 

If you haven't included your phone number, you must first do this to continue.

To add your phone number, select the small arrow under **Delivery Address**.

To update your address just press on **Update Delivery.** 

#### **PAYMENT**

Once you have entered the correct delivery and contact information select Pay With Card.

You can now enter your card details to continue and confirm the payment.

Next, select how you would like to pay.

And finally, confirm your details to complete the order.