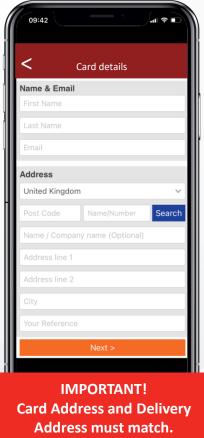

#### **PAYMENT**

Once you have entered the correct delivery and contact information select Pay With Card.

You can now enter your card details to continue and confirm the payment.

Next, select how you would like to pay.