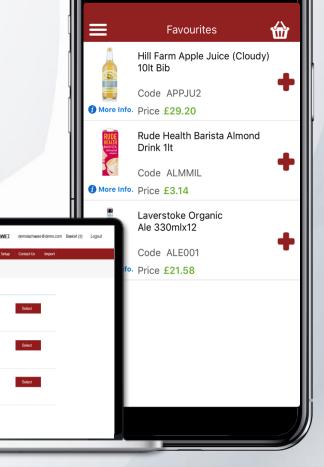

### **FAVOURITES**

Add items to a 'Favourites' list to quickly order items you regularly use.

- To view your favourite items, click on **FAVOURITES** from the main navigation.
- To add a product into **Favourites** locate it through **Browse** or the search bar. Click **Select** and you'll see a grey star in the top corner.
- Click the star to turn it GOLD, which adds the product to your Favourites.