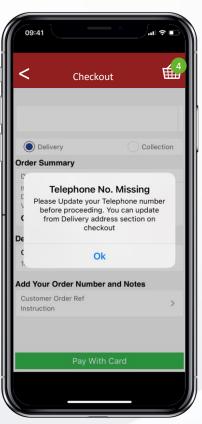

## DELIVERY/CHECKOUT

When you reach the checkout, enter your details and select **Pay With Card.** 

If you haven't included your phone number, you must first do this to continue.

To add your phone number, select the small arrow under **Delivery Address**.