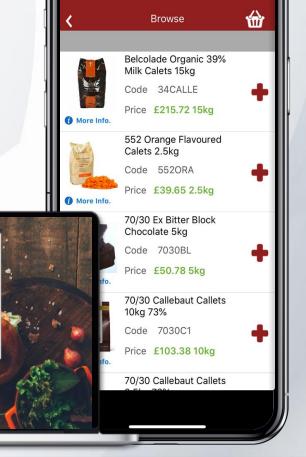

## It's simple! We'll show you...

- To see our special offers, click on SPECIAL OFFERS and you can filter by category menu.
- To browse our full range all products, including those on offer, click **BROWSE**.
- Use the SEARCH feature to find a specific product quickly.
   Either by product description such as Milk Calets or by product code.