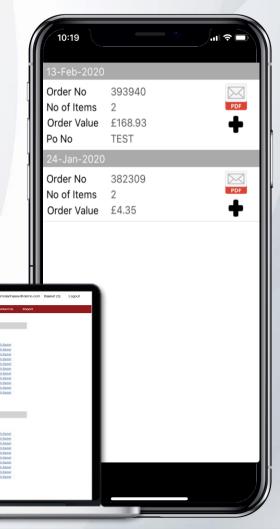

#### **HISTORY**

View details of past orders, either by looking through the list shown, by searching on our order number or your customer reference.

• You can also use the **ADD TO BASKET** link on the right to quickly drop the same items into your basket (a great way to quickly process your usual weekly shop).