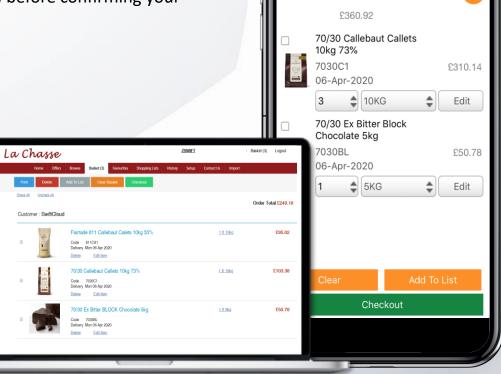

#### **SHOPPING LISTS**

For items you regularly order, it's quicker to create a 'Shopping List'. You can give your list different names, such as 'Monday Order'.

- To do this, tick the items when in your basket and click ADD TO LIST.
- Use the pop-up box to create names or choose one of your previously named lists to add into.
- To add specific items from a shopping list to your basket, amend the quantity then select ADD TO BASKET.
- Use the DELETE button to remove an item from your shopping list.

#### **BASKET**

- Click the BASKET page to see its contents, plus your order total so far.
- Delete items or add them to a shopping list using the appropriate button.
- To place your order, click on the green CHECKOUT button.
- Your order will be delivered on the next schedule date unless requested otherwise. To schedule a different date click EDIT DELIVERY & DATE DETAILS (on desktop) or the ESTIMATED DELIVERY button (on App) before confirming your order.