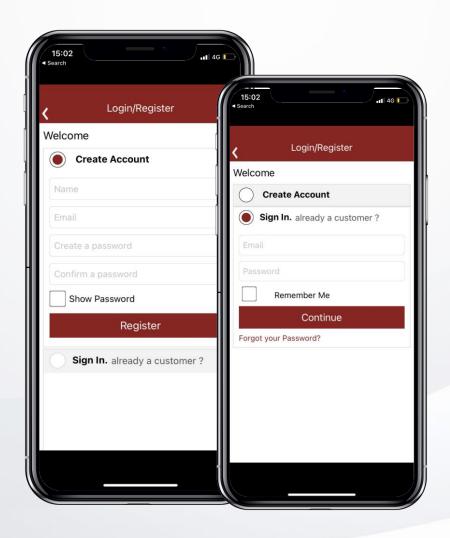

#### **Create an account**

- To create a new account, select 'Create Account' on the home screen.
- Enter your name, email address and create your password.
- Select 'Register' and you're ready to go!

#### Already a customer?

• Select **Sign in** and enter your details.