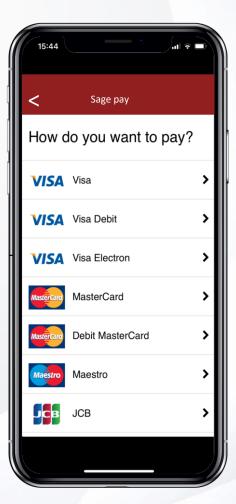

#### **PAYMENT**

Once you have entered the correct delivery and contact information select Pay With Card.

You can now enter your card details to continue and confirm the payment.

Next, select how you would like to pay.