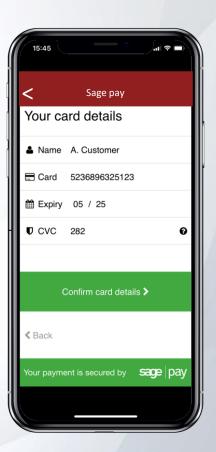

#### **PAYMENT**

Once you have entered the correct delivery and contact information select Pay With Card.

You can now enter your card details to continue and confirm the payment.

Next, select how you would like to pay.

And finally, confirm your details to complete the order.