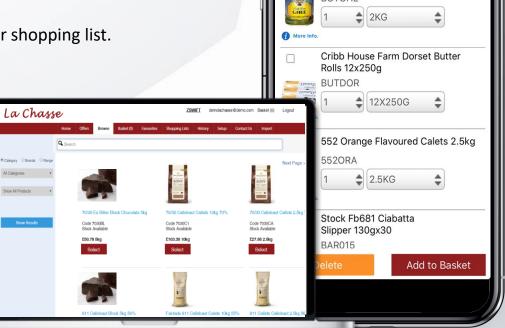

#### **SHOPPING LISTS**

For items you regularly order, it's quicker to create a 'Shopping List'. You can give your list different names, such as 'Monday Order'.

- To do this, tick the items when in your basket and click ADD TO LIST.
- Use the pop-up box to create names or choose one of your previously named lists to add into.
- To add specific items from a shopping list to your basket, amend the quantity then select ADD TO BASKET.
- Use the DELETE button to remove an item from your shopping list.

#### **BASKET**

- Click the BASKET page to see its contents, plus your order total so far.
- Delete items or add them to a shopping list using the appropriate button.
- To place your order, click on the green CHECKOUT button.
- Your order will be delivered on the next schedule date unless requested otherwise. To schedule a different date click EDIT DELIVERY & DATE DETAILS (on desktop) or the ESTIMATED DELIVERY button (on App) before confirming your order.