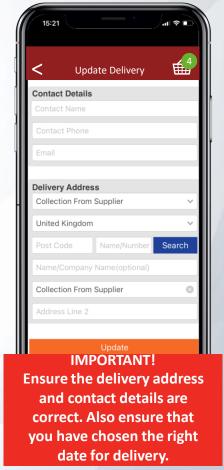

e edited using the app.



### **FAVOURITES**

Add items to a 'Favourites' list to quickly order items you regularly use.

- To view your favourite items, click on **FAVOURITES** from the main navigation.
- To add a product into **Favourites** locate it through **Browse** or the search bar. Click **Select** and you'll see a grey star in the top corner.
- Click the star to turn it GOLD, which adds the product to your Favourites.

La Chasse

Customer SwiftCloud Support (DO NOT DELETE)

Hill Farm Apple juice (cloudy) 5litre bib



## DELIVERY/CHECKOUT





When you reach the checkout, enter your details and select **Pay With Card.** 

If you haven't included your phone number, you must first do this to continue.



To add your phone number, select the small arrow under **Delivery Address**.



To update your address just press on **Update Delivery.** 

#### **PAYMENT**



Once you have entered the correct delivery and contact information select Pay With Card.



You can now enter your card details to continue and confirm the payment.



Next, select how you would like to pay.



And finally, confirm your details to complete the order.